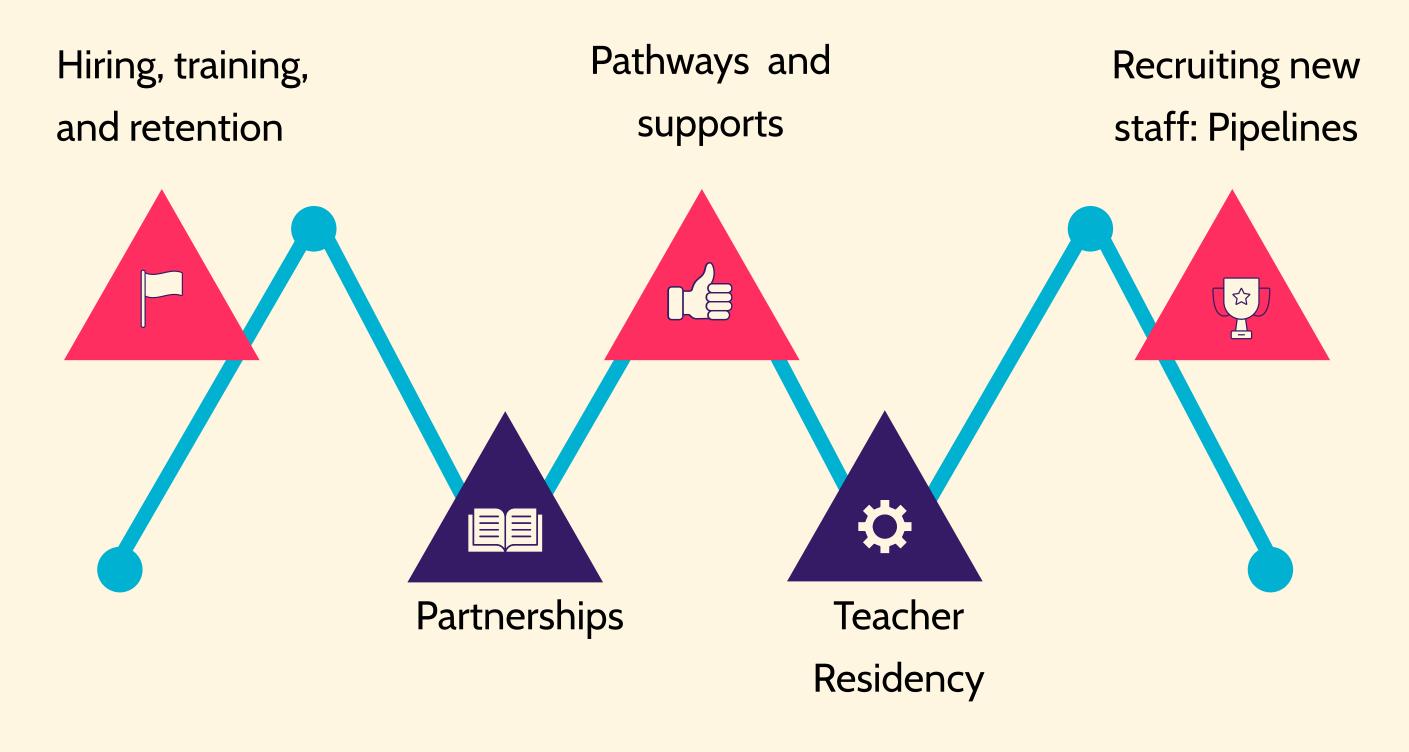

#### Goal One

- Develop and implement a MJUSD Teacher Pathways program of support and retention for teachers who have not started their credential program
- Work with site administration on providing effective feedback to educators

### Goal Two

 Identify and implement a platform and system to improve hiring and position control processes

### Goal Three

- Mobilize community partners to recruit, develop, and retain classified and certificated staff
- This goal includes the development of pipelines for candidates to join our MJUSD family

Education is the most powerful weapon which you can use to change the world.